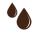

## IN the water, ON the water and SWIMMING

The most intense FloatFit class.

40 minutes, 25 participants, 5 stations. Improve fitness, water confidence and stamina.

High Energy

Burn 450 Calories